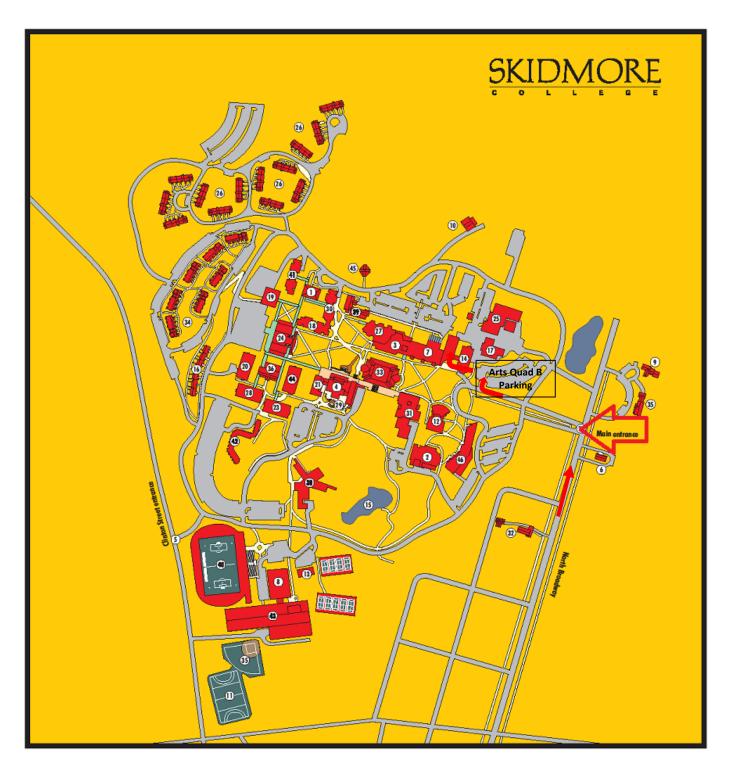

- 1. Barrett Center
- 2. Bernhard Theater
- 3. Bolton Hall
- 4. Case Center
- 5. Clinton Street Entrance
- 6. Colton Alumni Welcome Center
- 7. Dana Science Center
- 8. Dance Center
- 9. Eissner Admissions Center
- 10. Falstaff's

- 11. Field Hockey Field
- 12. Filene Hall
- 13. Greenberg Child Care Center
- 14. Harder Hall
- 15. Haupt Pond/South Park 16. Hillside Apartments

- 17. Hoge Hall 18. Howe Hall
- 19. Jonsson Tower 20. Kimball Hall
- 21. Lodd Hall
  - 22. Main Entrance
- 24. Murray-Aikins Dining Hall
- - 27. Palamountain Hall 28. Penneia maii
  - 29. Porter Plaza
  - 30. Rounds Hall

- 31. Saisselin Art Building 32. Scribner House
- 33. Scribner Library
- 34. Scribner Village Apartments (new)
- 35. Softball Diamond
- 36. Starbuck Center 37. Surrey Williamson Inn
- 38. Tang Teaching Museum and Art Gallery
- 39. Tisch Learning Center
- 40. Wachenheim Field

- 41. Wait Hall
- 42. Wiedking Hall
- 43. Williamson Sports and Recreation Center
- 44. Wilmorth Hall
- 45. Wilson Memorial Chapel
- 46. Zankel Music Center